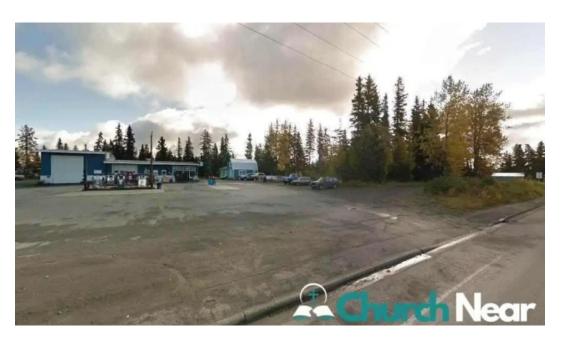

#### Welcome to Anchor Point Baptist Church

Located in the beautiful community of Anchor Point, Alaska, **Anchor Point Baptist Church** is committed to providing a welcoming environment for all. Our church is designed to be inclusive and accessible to everyone, ensuring that no one feels left out.

#### **Accessibility Features**

At Anchor Point Baptist Church, we understand the importance of having an **wheelchair-accessible car park**. This feature allows individuals with disabilities to easily access our facilities without any hassle. We strive to create a supportive space where everyone can come together to worship and connect.

#### Wheelchair-Accessible Entrance

In addition to our parking, we provide a **wheelchair-accessible entrance** to our church building. This ensures that all attendees can participate in services and events comfortably. We believe that accessibility is not just about meeting physical needs, but also about fostering a sense of belonging within our congregation.