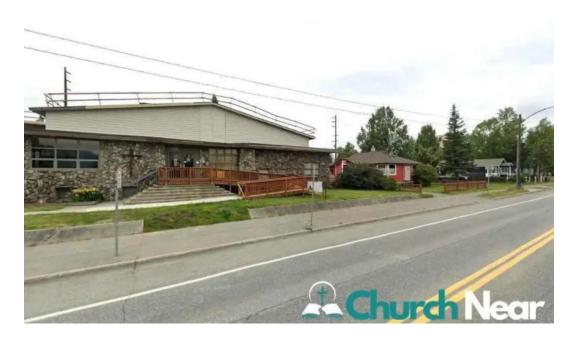

Church near: Discover all the churches near you in the USA

### Alaska District Church of the Nazarene - Anchorage

Alaska Near Anchorage



| Published on: 23/05/25 | Hits: 22     |
|------------------------|--------------|
| Comments: 0            | See comments |
| Votes: 2               | Score: 4     |

https://www.churchnear.net/alaska/anchorage/alaska-district-church-of-the-nazarene-anchorage\_317 534.php



# Alaska Near Anchorage

Alaska District Church of the Nazarene - Anchorage

### Welcome to the Anchorage Alaska District Church of the Nazarene

The **Anchorage Alaska District Church of the Nazarene** is a vibrant community that welcomes everyone, including those with mobility challenges. One of the fundamental aspects of our church is our commitment to creating an inclusive environment.

### **Accessibility Features**

To ensure all members and visitors can participate fully in services and activities, we have implemented various accessibility features:

Wheelchair-accessible car park: Our church provides a dedicated parking area for those with physical disabilities, making it easier for you to access our facilities. Wheelchair-accessible entrance: We have designed our entrance to be