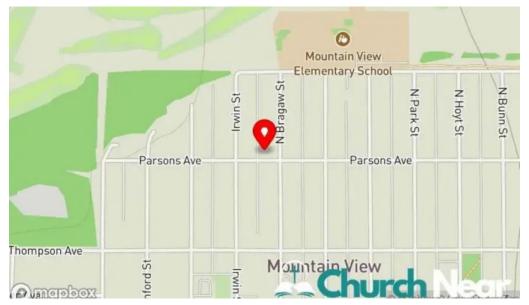

#### Our address is

3833 Parsons Ave, 99508 Anchorage, Alaska - United States (US)

The phone of said **Korean church** is <u>+1907-771-4082</u> And if you want to send a WhatsApp, you can do so at+1907-771-4082

## **Images**

Anchorage korean church of christ map

Anchorage korean church of christ anchorage

Anchorage korean church of christ all