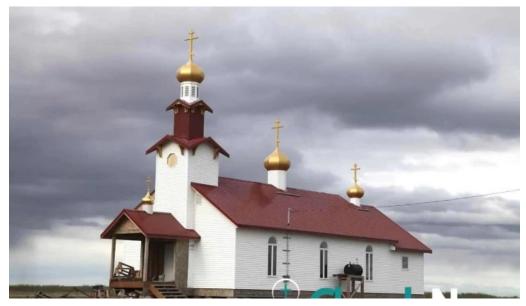

## Discovering St. Sophia Russian Orthodox Church in Bethel, Alaska

St. Sophia Russian Orthodox Church stands as a remarkable structure in Bethel, Alaska, captivating visitors with its stunning architecture and historical significance.

# A Beautiful Building in Bethel

Many who have visited this beautiful church commend its unique design and serene atmosphere. The vibrant colors of the building, combined with the rich cultural heritage it represents, make St. Sophia a noteworthy landmark in the

Alaskan landscape. As one visitor described, "A beautiful building in Bethel," showcasing its aesthetic appeal that draws both locals and tourists alike.