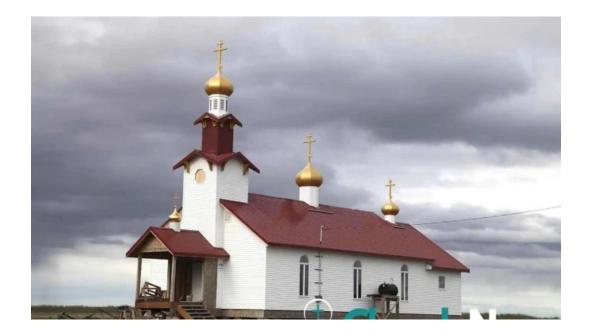

## Discovering St. Sophia Russian Orthodox Church in Bethel, Alaska

St. Sophia Russian Orthodox Church stands as a remarkable structure in Bethel, Alaska, captivating visitors with its stunning architecture and historical significance.

# A Beautiful Building in Bethel

Many who have visited this beautiful church commend its unique design and serene atmosphere. The vibrant colors of the building, combined with the rich cultural heritage it represents, make St. Sophia a noteworthy landmark in the

Alaskan landscape. As one visitor described, "A beautiful building in Bethel," showcasing its aesthetic appeal that draws both locals and tourists alike.