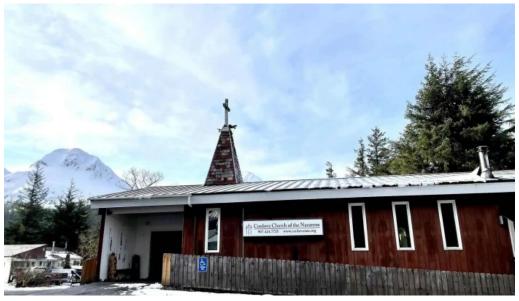

### Welcome to the Church of the Nazarene in Cordova, Alaska

The Church of the Nazarene in Cordova offers a welcoming environment for both locals and visitors. Located in a picturesque setting, it serves as a spiritual hub for the community.

## **Accessibility for All**

One of the standout features of the Church of the Nazarene in Cordova is its \*\*commitment to accessibility\*\*. The church aims to ensure that everyone can participate in its services and activities, regardless of their mobility needs.

#### Wheelchair-Accessible Car Park

For those arriving by vehicle, the church provides a \*\*wheelchair-accessible car park\*\*. This dedicated space makes it easy for individuals with mobility challenges to access the church without any hassle. Whether you're visiting from Michigan or just around the corner, you can rest assured that parking will not be an issue.

#### Wheelchair-Accessible Entrance

Once you arrive, you'll find a \*\*wheelchair-accessible entrance\*\* that welcomes all visitors. The entrance is designed to provide easy access to the main worship area, ensuring that everyone can join in the fellowship and services comfortably.