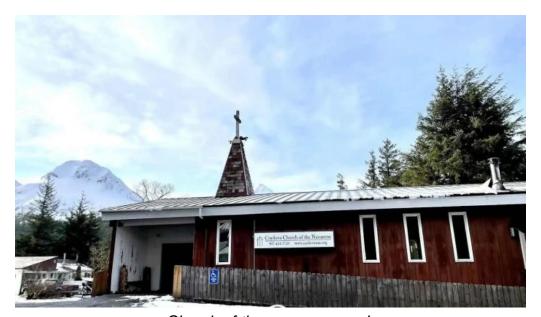

### Welcome to the Church of the Nazarene in Cordova, Alaska

The Church of the Nazarene in Cordova offers a welcoming environment for both locals and visitors. Located in a picturesque setting, it serves as a spiritual hub for the community.

## **Accessibility for All**

One of the standout features of the Church of the Nazarene in Cordova is its \*\*commitment to accessibility\*\*. The church aims to ensure that everyone can participate in its services and activities, regardless of their mobility needs.

#### Wheelchair-Accessible Car Park

For those arriving by vehicle, the church provides a \*\*wheelchair-accessible car park\*\*. This dedicated space makes it easy for individuals with mobility challenges to access the church without any hassle. Whether you're visiting from Michigan or just around the corner, you can rest assured that parking will not be an issue.

#### Wheelchair-Accessible Entrance

Once you arrive, you'll find a \*\*wheelchair-accessible entrance\*\* that welcomes all visitors. The entrance is designed to provide easy access to the main worship area, ensuring that everyone can join in the fellowship and services comfortably.