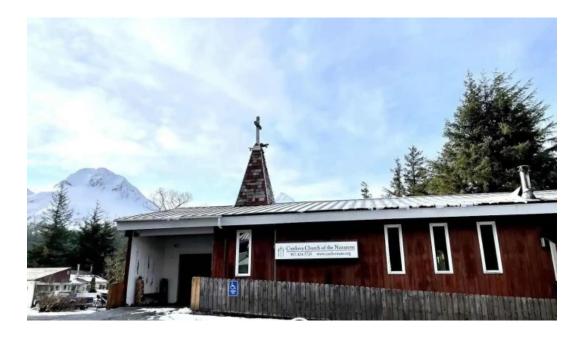

### Welcome to the Church of the Nazarene in Cordova, Alaska

The Church of the Nazarene in Cordova offers a welcoming environment for both locals and visitors. Located in a picturesque setting, it serves as a spiritual hub for the community.

## **Accessibility for All**

One of the standout features of the Church of the Nazarene in Cordova is its \*\*commitment to accessibility\*\*. The church aims to ensure that everyone can participate in its services and activities, regardless of their mobility needs.

#### Wheelchair-Accessible Car Park

For those arriving by vehicle, the church provides a \*\*wheelchair-accessible car park\*\*. This dedicated space makes it easy for individuals with mobility challenges to access the church without any hassle. Whether you're visiting from Michigan or just around the corner, you can rest assured that parking will not be an issue.

#### Wheelchair-Accessible Entrance

Once you arrive, you'll find a \*\*wheelchair-accessible entrance\*\* that welcomes all visitors. The entrance is designed to provide easy access to the main worship area, ensuring that everyone can join in the fellowship and services comfortably.