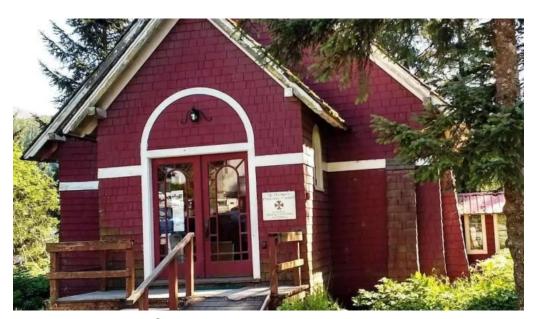

## Exploring St. George's Episcopal Church in Cordova, Alaska

Located in the picturesque town of **Cordova**, **Alaska**, St. George's Episcopal Church stands as a beacon of community and faith. This church not only offers spiritual guidance but also ensures that its facilities are welcoming to all visitors.

# **Images**

St georges episcopal church map

St georges episcopal church church

St georges episcopal church all

St george s episcopal church cordova