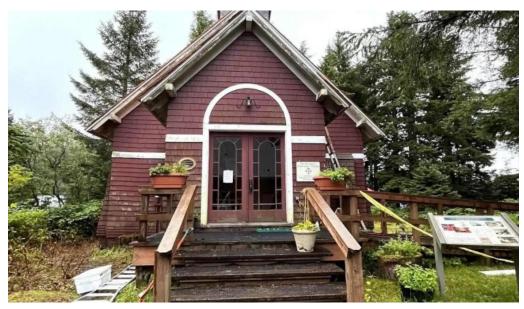

## Exploring St. George's Episcopal Church in Cordova, Alaska

Located in the picturesque town of **Cordova**, **Alaska**, St. George's Episcopal Church stands as a beacon of community and faith. This church not only offers spiritual guidance but also ensures that its facilities are welcoming to all visitors.

# **Images**

St georges episcopal church map

St georges episcopal church church

St georges episcopal church all

St george s episcopal church cordova