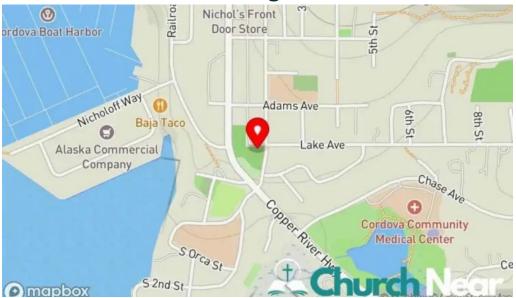

#### You can reach us at

100 Lakeview Dr, 99574 Cordova, Alaska - United States (US)

The contact line of the mentioned **Episcopal church** is <u>+1907-424-7362</u> And if you want to send a WhatsApp, you can do so at<u>+1907-424-7362</u>

# **Images**

St georges episcopal church map

St georges episcopal church church

St georges episcopal church all

St george s episcopal church cordova