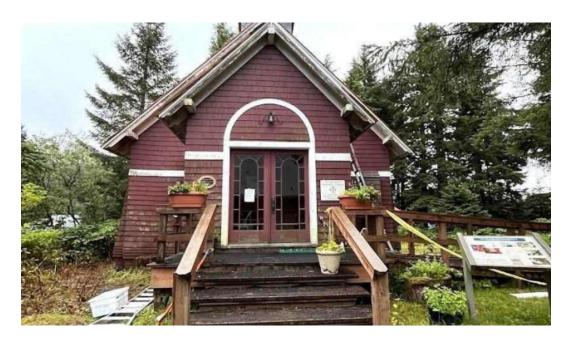

## Exploring St. George's Episcopal Church in Cordova, Alaska

Located in the picturesque town of **Cordova**, **Alaska**, St. George's Episcopal Church stands as a beacon of community and faith. This church not only offers spiritual guidance but also ensures that its facilities are welcoming to all visitors.

# **Images**

St georges episcopal church map

St georges episcopal church church

St georges episcopal church all

St george s episcopal church cordova