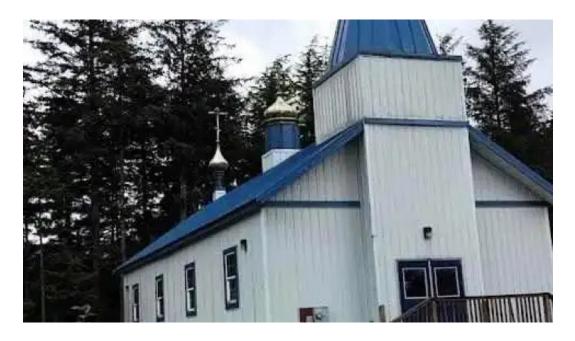

#### St. Michael the Archangel Church: A Gem of the Russian Orthodox Tradition in Cordova, Alaska

Nestled in the picturesque town of Cordova, Alaska, **St. Michael the Archangel Church** stands as a significant landmark of the Russian Orthodox faith. This beautiful church not only serves as a spiritual sanctuary but also reflects the rich historical tapestry woven by Russian settlers in the region.

### The Architectural Beauty of St. Michael's

The architecture of St. Michael the Archangel Church exudes a serene charm, characterized by traditional Russian motifs and designs. Its vibrant colors and intricate details draw visitors, offering a glimpse into the artistic heritage upheld by the Russian Orthodox community. The interiors are equally captivating, adorned with religious icons and murals that narrate the stories of faith.