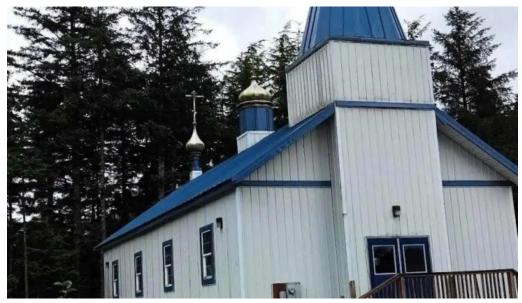

#### St. Michael the Archangel Church: A Gem of the Russian Orthodox Tradition in Cordova, Alaska

Nestled in the picturesque town of Cordova, Alaska, **St. Michael the Archangel Church** stands as a significant landmark of the Russian Orthodox faith. This beautiful church not only serves as a spiritual sanctuary but also reflects the rich historical tapestry woven by Russian settlers in the region.

### The Architectural Beauty of St. Michael's

The architecture of St. Michael the Archangel Church exudes a serene charm, characterized by traditional Russian motifs and designs. Its vibrant colors and intricate details draw visitors, offering a glimpse into the artistic heritage upheld by the Russian Orthodox community. The interiors are equally captivating, adorned with religious icons and murals that narrate the stories of faith.