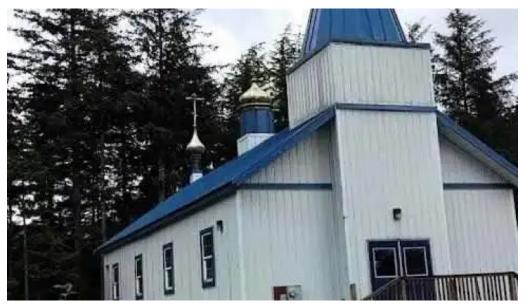

#### St. Michael the Archangel Church: A Gem of the Russian Orthodox Tradition in Cordova, Alaska

Nestled in the picturesque town of Cordova, Alaska, **St. Michael the Archangel Church** stands as a significant landmark of the Russian Orthodox faith. This beautiful church not only serves as a spiritual sanctuary but also reflects the rich historical tapestry woven by Russian settlers in the region.

### The Architectural Beauty of St. Michael's

The architecture of St. Michael the Archangel Church exudes a serene charm, characterized by traditional Russian motifs and designs. Its vibrant colors and intricate details draw visitors, offering a glimpse into the artistic heritage upheld by the Russian Orthodox community. The interiors are equally captivating, adorned with religious icons and murals that narrate the stories of faith.