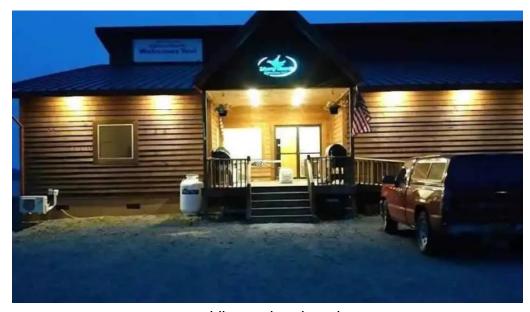

## **Exploring Liberty Church in Craig, Alaska**

Liberty Church, located in the scenic town of Craig, Alaska, is a welcoming community that prioritizes accessibility for all its members and visitors.

#### Wheelchair-Accessible Entrance

One of the standout features of Liberty Church is its \*\*wheelchair-accessible entrance\*\*. This design ensures that everyone can comfortably enter the church premises without any barriers. It reflects the church's commitment to inclusivity and serves as a reminder that faith is open to all, regardless of physical

#### Wheelchair-Accessible Car Park

In addition to the accessible entrance, Liberty Church also boasts a \*\*wheelchair-accessible car park\*\*. This thoughtful provision makes it easier for individuals with mobility challenges to visit the church. The designated parking spots are conveniently located near the entrance, allowing for a seamless transition from vehicle to worship space.