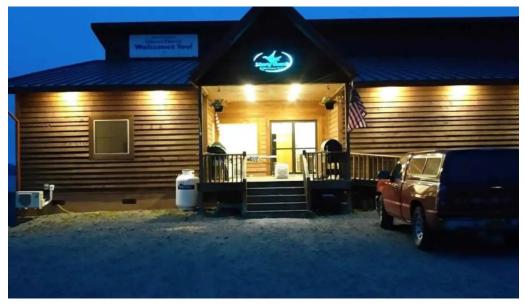

## **Exploring Liberty Church in Craig, Alaska**

Liberty Church, located in the scenic town of Craig, Alaska, is a welcoming community that prioritizes accessibility for all its members and visitors.

#### Wheelchair-Accessible Entrance

One of the standout features of Liberty Church is its \*\*wheelchair-accessible entrance\*\*. This design ensures that everyone can comfortably enter the church premises without any barriers. It reflects the church's commitment to inclusivity and serves as a reminder that faith is open to all, regardless of physical

#### Wheelchair-Accessible Car Park

In addition to the accessible entrance, Liberty Church also boasts a \*\*wheelchair-accessible car park\*\*. This thoughtful provision makes it easier for individuals with mobility challenges to visit the church. The designated parking spots are conveniently located near the entrance, allowing for a seamless transition from vehicle to worship space.