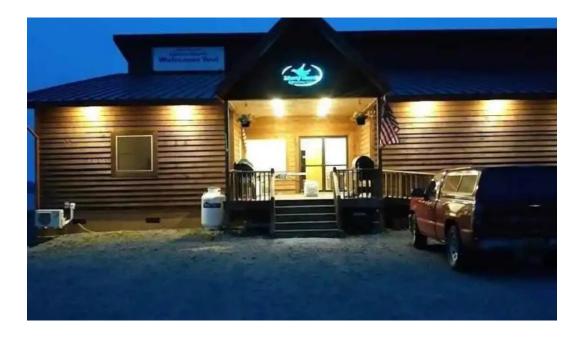

## **Exploring Liberty Church in Craig, Alaska**

Liberty Church, located in the scenic town of Craig, Alaska, is a welcoming community that prioritizes accessibility for all its members and visitors.

#### Wheelchair-Accessible Entrance

One of the standout features of Liberty Church is its \*\*wheelchair-accessible entrance\*\*. This design ensures that everyone can comfortably enter the church premises without any barriers. It reflects the church's commitment to inclusivity and serves as a reminder that faith is open to all, regardless of physical

#### Wheelchair-Accessible Car Park

In addition to the accessible entrance, Liberty Church also boasts a \*\*wheelchair-accessible car park\*\*. This thoughtful provision makes it easier for individuals with mobility challenges to visit the church. The designated parking spots are conveniently located near the entrance, allowing for a seamless transition from vehicle to worship space.