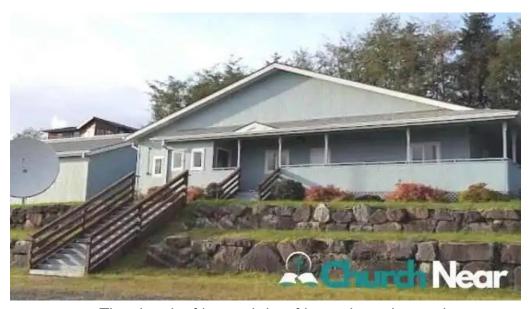

### The Church of Jesus Christ of Latter-day Saints in Craig, Alaska

Located in the stunning backdrop of Craig, Alaska, **The Church of Jesus Christ of Latter-day Saints** offers a warm and welcoming environment for worshipers. This congregation is known for its friendly members and strong faith in the Lord Jesus Christ.

#### You will find us at

1404 Sunnyside Dr., 99921 Craig, Alaska - United States (US)

The contact phone of this **Christian church** is <u>+1907-617-8237</u> And if you want to send a WhatsApp, you can do so at<u>+1907-617-8237</u>