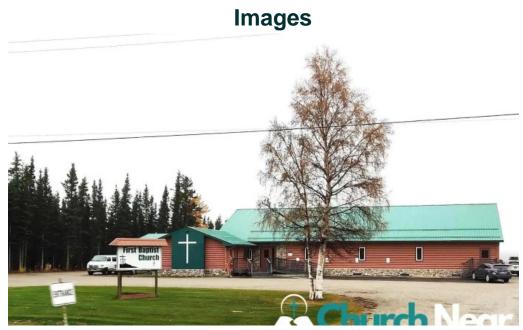

# First Baptist Church - Delta Junction

#### First Baptist Church: A Community Hub in Delta Junction, Alaska

First Baptist Church, located in the heart of Delta Junction, Alaska, serves as a vital spiritual hub for its community. With a diverse congregation and a focus on family-oriented ministries, the church aims to meet the spiritual needs of its members while ensuring \*\*accessibility\*\* for all.