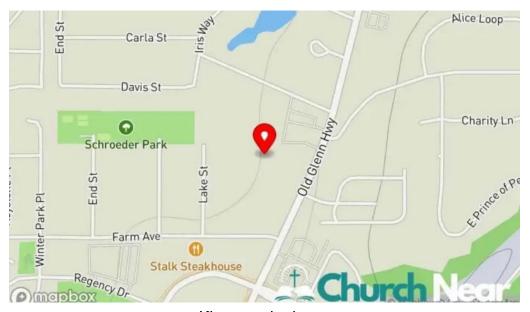

#### We are based in

12340 Old Glenn Hwy # 200, 99577 Eagle River, Alaska - United States (US)

The contact line of the mentioned **Church** is <u>+1907-622-5464</u> And if you want to send a WhatsApp, you can do so at<u>+1907-622-5464</u>