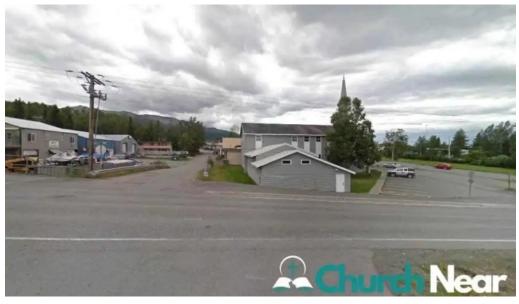

### Discovering the Church Sabbath Peace Fellowship in Eagle River, Alaska

Nestled in the beautiful surroundings of Eagle River, Alaska, the \*\*Church Sabbath Peace Fellowship\*\* is more than just a place of worship; it serves as a community haven for all. With its warm and inviting atmosphere, this church has become a beloved gathering spot for residents seeking spiritual growth and fellowship.

#### The location of our premises is

16847 Monte Rd, 99577 Eagle River, Alaska - United States (US)

The phone of the respective **Church** is <u>+1907-282-4058</u> And if you want to send a WhatsApp, you can do so at<u>+1907-282-4058</u>

### **Images**

Sabbath peace fellowship eagle river