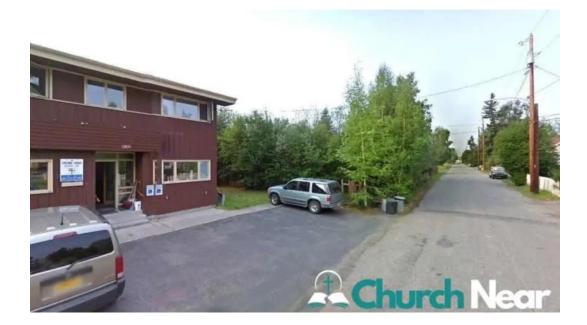

#### Exploring the Episcopal Diocese of Alaska in Fairbanks

The \*\*Episcopal Diocese of Alaska\*\*, located in the heart of Fairbanks, offers a welcoming environment for everyone. This community is known not only for its spiritual depth but also for its commitment to inclusivity and accessibility.

#### **Accessibility Features**

One of the standout features of the Episcopal Diocese of Alaska is its \*\*wheelchair-accessible entrance\*\*. Visitors can easily navigate the space, ensuring that everyone can participate in services and community events without barriers. Additionally, the \*\*wheelchair-accessible car park\*\* is conveniently located, making it easy for individuals with mobility challenges to access the church. These thoughtful amenities reflect the diocese's dedication to fostering an inclusive atmosphere.

#### You can visit us at the address:

1205 Denali Way, 99701 Fairbanks, Alaska - United States (US)

The phone number of the respective **Episcopal church** is  $\pm 1907-452-3040$ And if you want to send a WhatsApp, you can do so at $\pm 1907-452-3040$ 