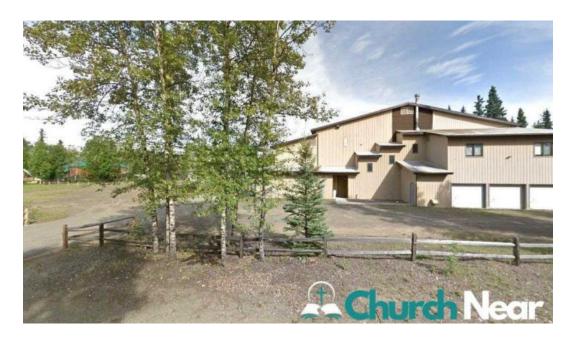

Church near: Discover all the churches near you in the USA

#### First Church of the Nazarene - Food Distribution Center - Fairbanks

Alaska Near Fairbanks



| Published on: 02/06/25 | Hits: 99     |
|------------------------|--------------|
| Comments: 0            | See comments |
| Votes: 18              | Score: 3.9   |

https://www.churchnear.net/alaska/fairbanks/first-church-of-the-nazarene-food-distribution-center-fair banks\_363759.php



## Alaska Near Fairbanks

# First Church of the Nazarene - Food Distribution Center - Fairbanks

## Food Bank First Church of the Nazarene - Food Distribution Center in Fairbanks, Alaska

The \*\*First Church of the Nazarene\*\* serves as a vital resource in the Fairbanks community with its Food Distribution Center. This center not only provides essential food services but also creates an inclusive environment for all residents.

#### **Accessibility Features**

One of the standout features of the Food Distribution Center is its 
\*\*wheelchair-accessible car park\*\* and \*\*wheelchair-accessible entrance\*\*. 
These amenities ensure that individuals with mobility challenges can easily access the services offered without barriers.

## **Meal Service and Grocery Pickup**

The center offe