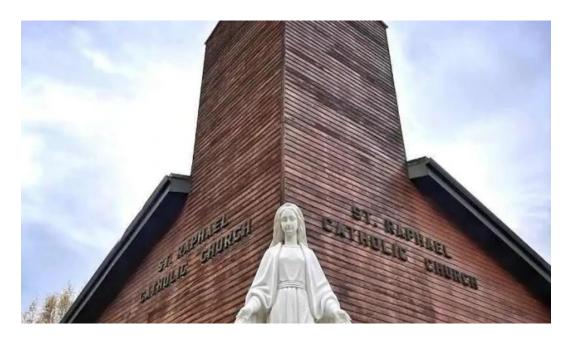

# St Raphael Catholic Church - Fairbanks

#### Exploring St. Raphael Catholic Church in Fairbanks, Alaska

St. Raphael Catholic Church is a cherished spiritual haven located in Fairbanks, Alaska. Known for its warm atmosphere and welcoming community, this church serves as a vital place for prayer and reflection for both locals and visitors alike.