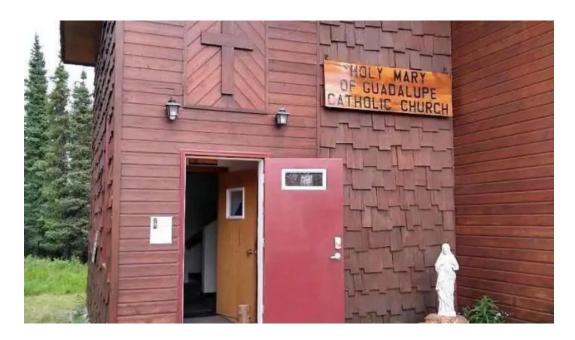

## Discovering Holy Mary of Guadalupe Catholic Church in Healy, AK

Holy Mary of Guadalupe Catholic Church, nestled in the scenic landscape of Healy, Alaska, invites visitors and parishioners alike to experience its warm embrace and spiritual sanctuary.

# **Images**

Holy mary of guadalupe catholic church healy