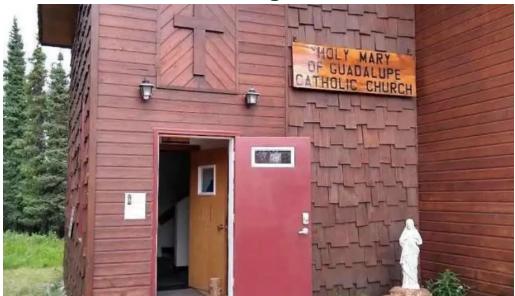

## Discovering Holy Mary of Guadalupe Catholic Church in Healy, AK

Holy Mary of Guadalupe Catholic Church, nestled in the scenic landscape of Healy, Alaska, invites visitors and parishioners alike to experience its warm embrace and spiritual sanctuary.

# **Images**

Holy mary of guadalupe catholic church healy