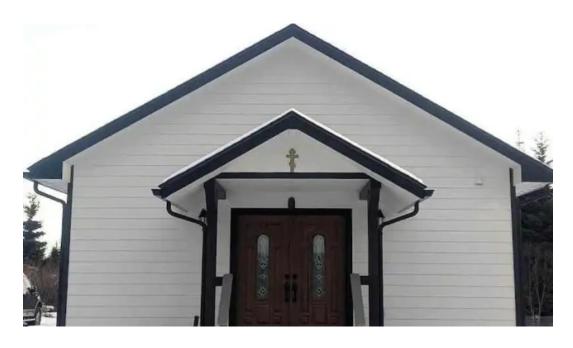

# Church of the Holy Transfiguration Old Rite Orthodox Church - Homer

# The Church of the Holy Transfiguration: An Insight into a Unique Orthodox Tradition

The \*\*Church of the Holy Transfiguration Old Rite Orthodox Church\*\* in Homer, Alaska, stands as a beacon of faith and community. This beautiful establishment not only serves as a spiritual haven but also highlights the importance of accessibility for all visitors.