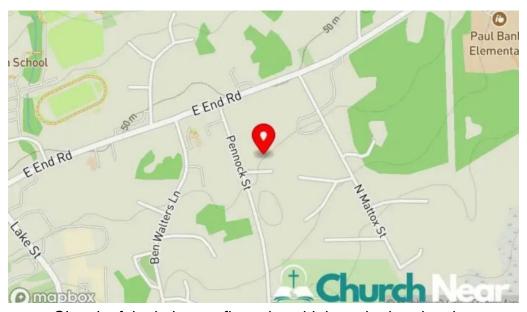

#### You can visit us at the address:

4060 Pennock St, 99603 Homer, Alaska - United States (US)

The contact line of this **Church** is <u>+1907-299-6506</u>
And if you want to send a WhatsApp, you can do so at<u>+1907-299-6506</u>

**Images** 

Church of the holy transfiguration old rite orthodox church street view 360deg

Church of the holy transfiguration old rite orthodox church map

Church of the holy transfiguration old rite orthodox church homer