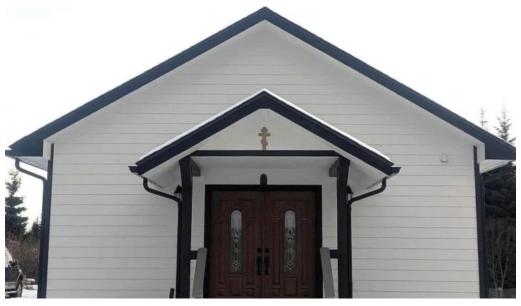

# Church of the Holy Transfiguration Old Rite Orthodox Church - Homer

# The Church of the Holy Transfiguration: An Insight into a Unique Orthodox Tradition

The \*\*Church of the Holy Transfiguration Old Rite Orthodox Church\*\* in Homer, Alaska, stands as a beacon of faith and community. This beautiful establishment not only serves as a spiritual haven but also highlights the importance of accessibility for all visitors.