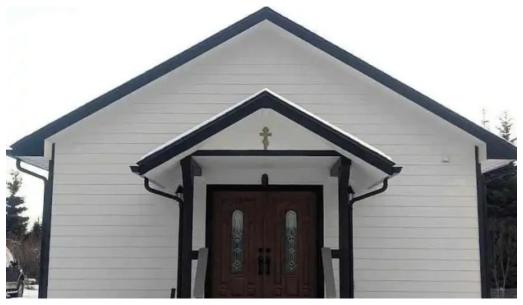

# Church of the Holy Transfiguration Old Rite Orthodox Church - Homer

# The Church of the Holy Transfiguration: An Insight into a Unique Orthodox Tradition

The \*\*Church of the Holy Transfiguration Old Rite Orthodox Church\*\* in Homer, Alaska, stands as a beacon of faith and community. This beautiful establishment not only serves as a spiritual haven but also highlights the importance of accessibility for all visitors.