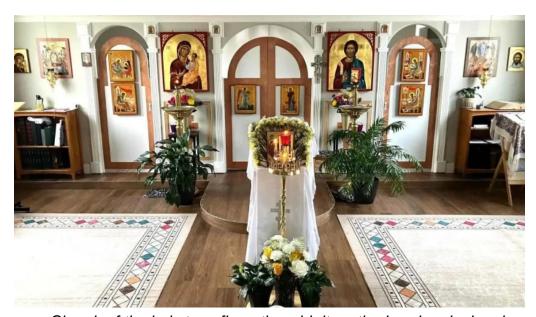

# The Church of the Holy Transfiguration: An Insight into a Unique Orthodox Tradition

The \*\*Church of the Holy Transfiguration Old Rite Orthodox Church\*\* in Homer, Alaska, stands as a beacon of faith and community. This beautiful establishment not only serves as a spiritual haven but also highlights the importance of accessibility for all visitors.

### **A Welcoming Atmosphere**

Visitors have remarked on the warm and inviting atmosphere found within the Church of the Holy Transfiguration. The community's dedication to hospitality enhances the experience for everyone, making it a cherished destination for worship and reflection. In conclusion, the \*\*Church of the Holy Transfiguration\*\* is not just about the spiritual journey; it also embodies a commitment to inclusivity through its \*\*accessibility\*\* features, particularly the \*\*wheelchair-accessible car park\*\*. This makes it a noteworthy place for anyone looking to explore the rich cultural and spiritual traditions of the Orthodox faith in Homer, Alaska.