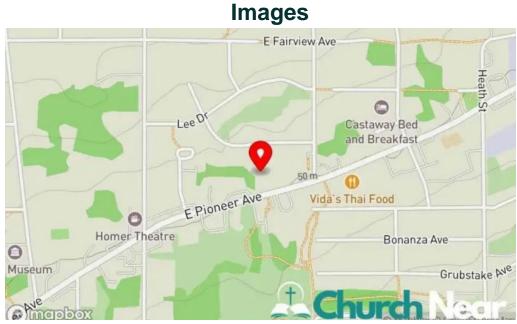

### Our address is

210 E Pioneer Ave, 99603 Homer, Alaska - United States (US)

The contact line of this **Seventh-day Adventist church** is  $\pm 1907-235-4240$ And if you want to send a WhatsApp, you can do so at $\pm 1907-235-4240$ 

Homer seventh day adventist church map

Homer seventh day adventist church homer

Homer seventh day adventist church all