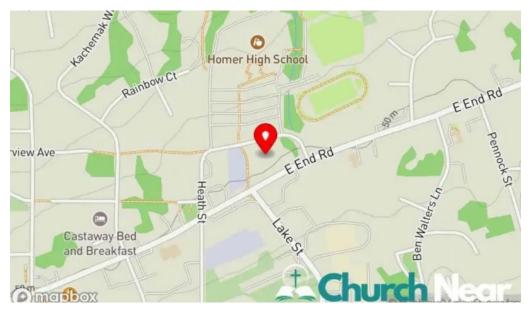

#### The location of our premises is

672-A East End Rd, 99603 Homer, Alaska - United States (US)

The contact line of said **Church** is <u>+1907-299-0207</u>
And if you want to send a WhatsApp, you can do so at<u>+1907-299-0207</u>

## **Images**

Regent life church street view 360deg

Regent life church map

Regent life church homer

Regent life church all