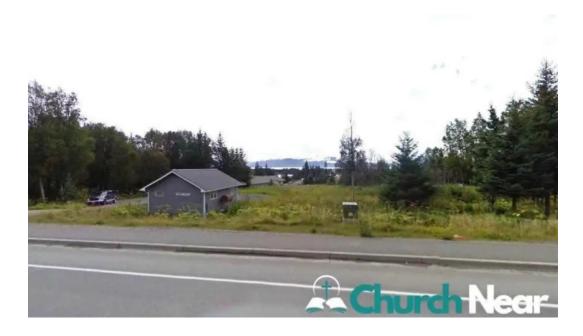

# The Rock Office - Homer

## **Exploring Church The Rock Office in Homer, Alaska**

Church The Rock Office is a vibrant hub in Homer, Alaska, dedicated to serving its community and uplifting its members. With a commitment to accessibility and inclusivity, this church provides essential amenities that cater to all individuals.

# Images Ve/son Ave E End Rd Paul Bank Elementar Church Negre

The rock office map

The rock office homer

The rock office all