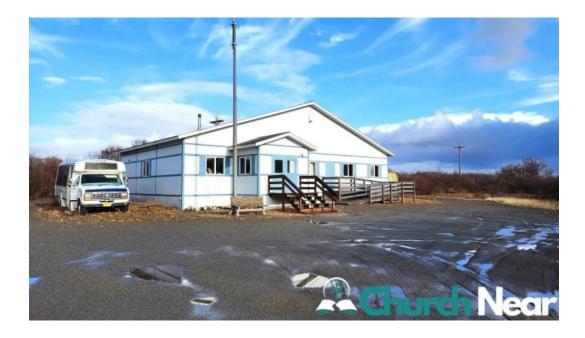

Church near: Discover all the churches near you in the USA

#### King's Chapel Bristol Bay - Naknek

Alaska Near Naknek



| Published on: 25/05/25 | Hits: 9      |
|------------------------|--------------|
| Comments: 0            | See comments |
| Votes: 1               | Score: 4     |

https://www.churchnear.net/alaska/naknek/king-s-chapel-bristol-bay-naknek\_336301.php



### Alaska Near Naknek

## King's Chapel Bristol Bay - Naknek

# **Exploring the Assemblies of God Church: King's Chapel Bristol Bay in Naknek, Alaska**

The **Assemblies of God Church**, specifically the **King's Chapel Bristol Bay**, serves as a vital community hub in **Naknek**, **Alaska**. This church not only provides spiritual guidance but also fosters a sense of belonging among its members.

#### **A Warm and Welcoming Environment**

Visitors often remark on the **warmth** and **hospitality** of the congregation. The church is known for its friendly atmosphere where newcomers feel instantly welcomed. Many appreciate the efforts of the church members to engage with attendees, creating a supportive community that transcends just Sunday services.

#### Spiritual Growth and Learning