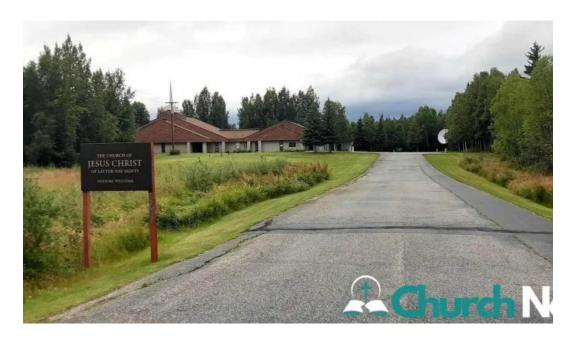

Church near: Discover all the churches near you in the USA

### The Church of Jesus Christ of Latter-day Saints - Salcha

Alaska Near Salcha



| Published on: 29/05/25 | Hits: 45     |
|------------------------|--------------|
| Comments: 0            | See comments |
| Votes: 5               | Score: 4.2   |

https://www.churchnear.net/alaska/salcha/the-church-of-jesus-christ-of-latter-day-saints-salcha\_3440 09.php



# Alaska Near Salcha

The Church of Jesus Christ of Latter-day Saints - Salcha

## The Church of Jesus Christ of Latter-day Saints in Salcha, Alaska

The Church of Jesus Christ of Latter-day Saints, often known as the LDS Church, is a welcoming community located in Salcha, Alaska. This church stands out not only for its spiritual teachings but also for its commitment to \*\*accessibility\*\* and inclusivity.

## **Accessibility Features**

One of the key features of the church is its \*\*wheelchair-accessible entrance\*\*,

making it easy for everyone to partake in the services and activities. The church understands the importance of providing a comfortable environment for all attendees, which is why they have a \*\*wheelchair-accessible car park\*\* available.

### **Comfort and Ameniti