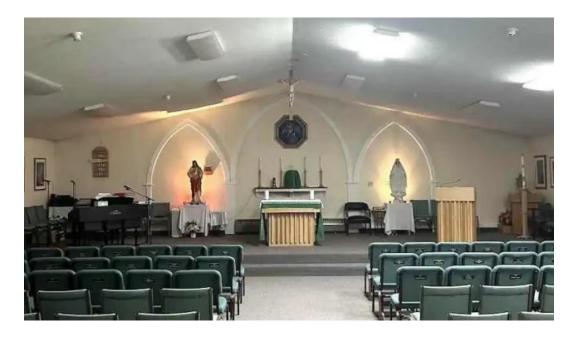

#### Welcome to St. Patrick Catholic Church in Utqiagvik, Alaska

St. Patrick Catholic Church is not only a spiritual sanctuary but also a welcoming community for all. Located in the heart of Utqiagvik, this church has garnered praise for its beautiful structure and the wonderful people who comprise its congregation.

## Images

St patrick catholic church utqiagvik