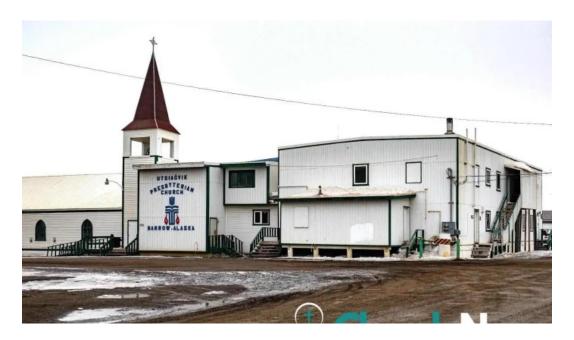

# Utqia?vik Presbyterian Church - Utqiagvik

## Utqia?vik Presbyterian Church: A Community Gem in Alaska

The \*\*Utqia?vik Presbyterian Church\*\* stands as a beacon of faith and community spirit in the northernmost city of the United States. Known for its warm atmosphere and commitment to accessibility, this church has been a cherished place of worship for both locals and visitors alike.

## The Oldest Church in Utqia?vik

As the \*\*oldest church in Utqia?vik\*\*, the Presbyterian Church has become synonymous with the city's identity. It serves not only as a spiritual sanctuary but also as a gathering place for cultural and community events. In conclusion, the Utqia?vik Presbyterian Church is a testament to faith, resilience, and community. With its accessible features and welcoming atmosphere, it invites everyone to come together in worship and fellowship. Whether you're a lifelong member or a first-time visitor, the warmth and hospitality of this church make it a special place to connect with both God and community.