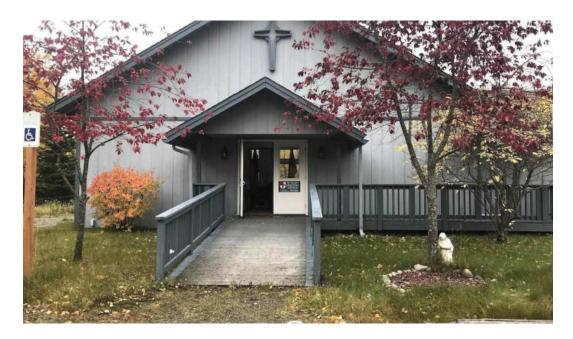

### **Accessibility Features**

St. David's Episcopal Church prioritizes **accessibility** for all its members and visitors. The church features a **wheelchair-accessible entrance**, ensuring that everyone can participate in services and activities without any barriers. Additionally, the **wheelchair-accessible car park** provides convenient access for those who may require assistance.

### A Beautiful Space for Worship

The architecture of St. David's is often described as **beautiful**, providing a serene environment for worship and reflection. Many visitors remark on the church's inviting ambiance, where "wonderful people" come together to share in God's love. It truly embodies what many refer to as "God's House," a sacred space for everyone, regardless of their background or physical abilities.

#### Our establishment is located at

2301 Wasilla-Fishhook Rd, 99654 Wasilla, Alaska - United States (US)

The contact phone of this **Episcopal church** is  $\pm 1907-373-0625$ And if you want to send a WhatsApp, you can do so at $\pm 1907-373-0625$ 