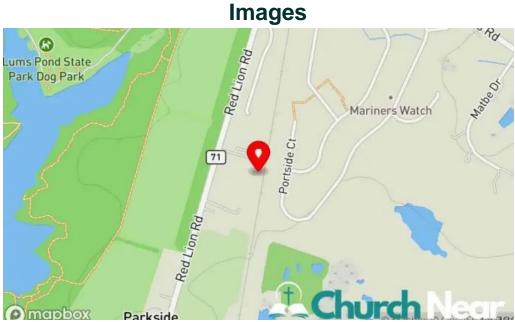

#### 2744 Red Lion Rd, 19701 Bear, Delaware - United States (US)

The phone of the respective **Church** is  $\pm 1302-365-6645$ And if you want to send a WhatsApp, you can do so at $\pm 1302-365-6645$ 

#### Abundant life church map

Abundant life church by owner

Abundant life church bear

Abundant life church all