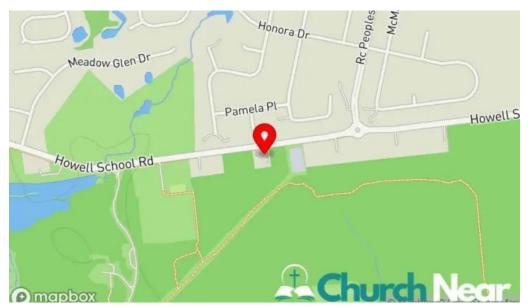

#### You can visit us at the address:

926 Howell School Rd, 19701 Bear, Delaware - United States (US)

The contact line of the respective **Non-profit organization** is +1302-834-5413

# **Images**

All nations family church street view 360deg

All nations family church map

All nations family church by owner

All nations family church bear

All nations family church all