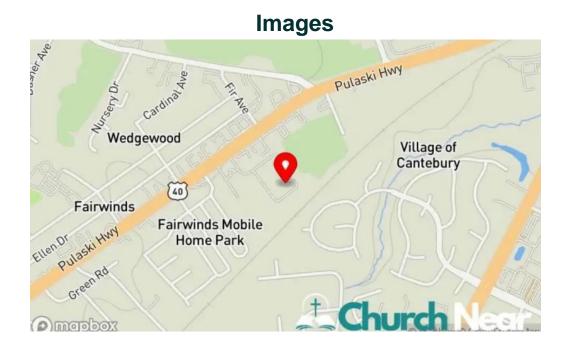

#### We are established at

2020 Firedancer Lane, 19701 Bear, Delaware - United States (US)

The phone of said **Religious organization** is  $\pm 1302 - 325 - 3930$ And if you want to send a WhatsApp, you can do so at $\pm 1302 - 325 - 3930$ 

#### Alpha worship center map

Alpha worship center by owner

Alpha worship center bear

Alpha worship center all