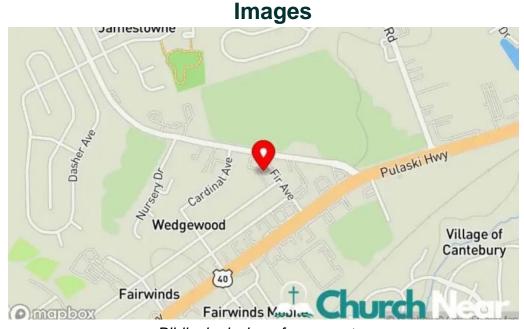

#### You can find us in

60 Fir Ave, 19701 Bear, Delaware - United States (US)

The phone number of said **Assemblies of God church** is <u>+1267-317-5417</u> And if you want to send a WhatsApp, you can do so at<u>+1267-317-5417</u>

Biblical mission of covenant map