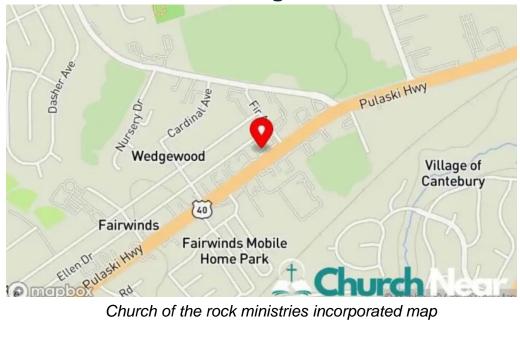

#### The premises are located at

707 Pulaski Hwy # 208, 19701 Bear, Delaware - United States (US)

The phone of the mentioned **Church** is <u>+1302-326-0234</u>
And if you want to send a WhatsApp, you can do so at<u>+1302-326-0234</u>

# **Images**

Church of the rock ministries incorporated map

Church of the rock ministries incorporated bear

Church of the rock ministries incorporated all