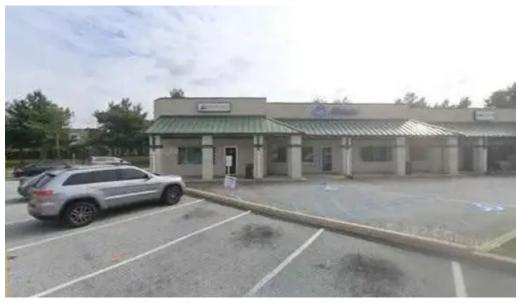

### **Exploring Church Cornerstone Ministries International in Bear, Delaware**

Church Cornerstone Ministries International is a vibrant community that welcomes individuals from all walks of life. Located in Bear, Delaware, this church is dedicated to fostering spiritual growth and community engagement.

#### **Wheelchair-Accessible Car Park**

Visitors will find a \*\*wheelchair-accessible car park\*\* conveniently located near the entrance. This thoughtful design allows individuals with mobility challenges to access the church easily and safely.

#### Wheelchair-Accessible Entrance

The \*\*wheelchair-accessible entrance\*\* at Church Cornerstone Ministries International further enhances its inclusive atmosphere. This entrance is designed to accommodate everyone, ensuring that all attendees can enter the building without difficulty.