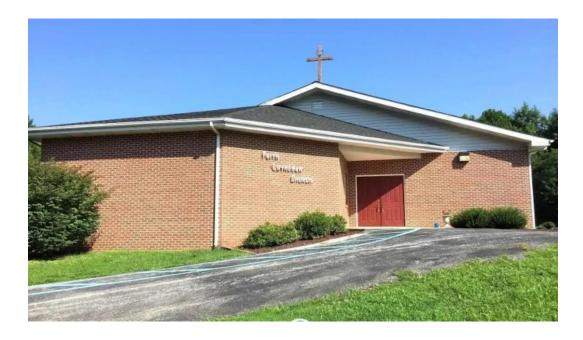

## Faith Lutheran Church & Preschool - Bear

#### **Welcome to Faith Lutheran Church & Preschool**

If you're searching for a community-oriented church in Bear, Delaware, look no further than \*\*Faith Lutheran Church\*\*. Known for its warm atmosphere and inclusive practices, this church goes above and beyond to ensure accessibility for all members of the community.