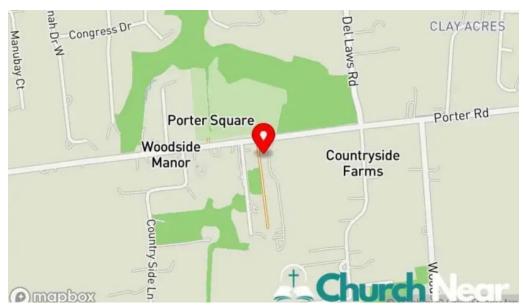

#### The location of our business is in

2274 Porter Rd, 19701 Bear, Delaware - United States (US)

The contact line of the mentioned **Baptist church** is <u>+1302-834-2928</u> And if you want to send a WhatsApp, you can do so at+1302-834-2928