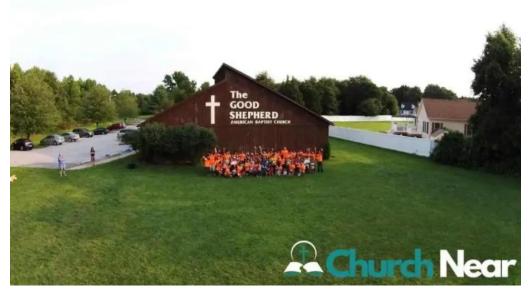

### **Good Shepherd Baptist Church - Bear**

Delaware In Bear

| Published on: 11/04/25 | Hits: 180    |
|------------------------|--------------|
| Comments: 3            | See comments |
| Votes: 20              | Score: 4.8   |

### Delaware In Bear

Good Shepherd Baptist Church - Bear

## Welcome to Good Shepherd Baptist Church in Bear, Delaware

If you are searching for a warm and welcoming community, look no further than **Good Shepherd Baptist Church** in Bear, Delaware. This church is not only a place of worship but also a hub of kindness, fellowship, and support.