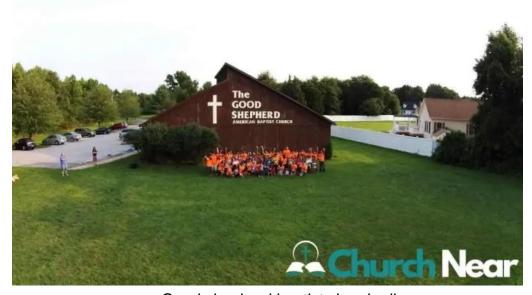

### **Good Shepherd Baptist Church - Bear**

Delaware In Bear

| Published on: 11/04/25 | Hits: 180    |
|------------------------|--------------|
| Comments: 3            | See comments |
| Votes: 20              | Score: 4.8   |

### Delaware In Bear

Good Shepherd Baptist Church - Bear

## Welcome to Good Shepherd Baptist Church in Bear, Delaware

If you are searching for a warm and welcoming community, look no further than **Good Shepherd Baptist Church** in Bear, Delaware. This church is not only a place of worship but also a hub of kindness, fellowship, and support.