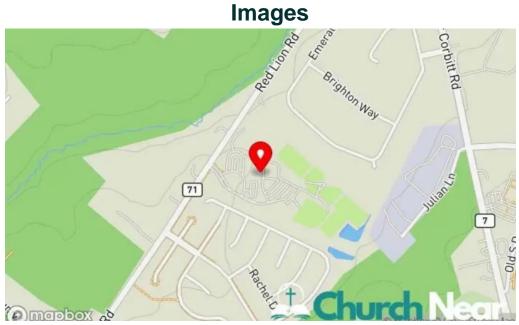

#### We are located at

1390 Red Lion Rd, 19701 Bear, Delaware - United States (US)

The contact line of the respective **Church** is <u>+1302-307-6970</u> And if you want to send a WhatsApp, you can do so at<u>+1302-307-6970</u>

Grace gospel church map

Grace gospel church by owner

Grace gospel church bear

Grace gospel church all