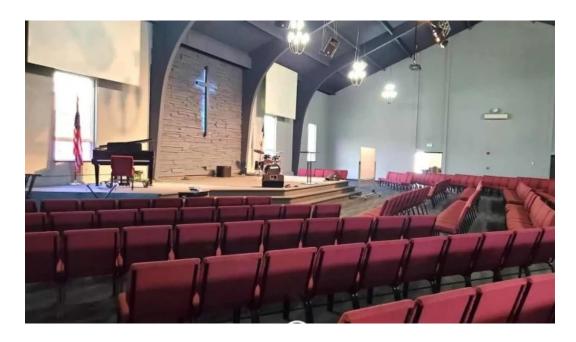

# Welcome to Hope Community Seventh-day Adventist Church in Bear, Delaware

At the Hope Community Seventh-day Adventist Church (HCC), we pride ourselves on being a \*\*welcoming and friendly community\*\* that embraces everyone as they are. Our church is designed not only for spiritual growth but also for fostering connections among members, making it a great place for families and individuals alike.