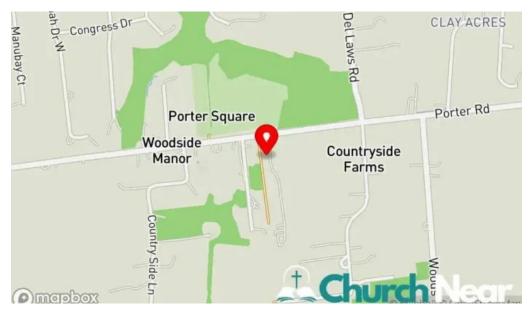

#### We are located at

2274 Porter Rd, 19701 Bear, Delaware - United States (US)

The contact phone of the mentioned **Church** is <u>+1302-293-7421</u> And if you want to send a WhatsApp, you can do so at<u>+1302-293-7421</u>