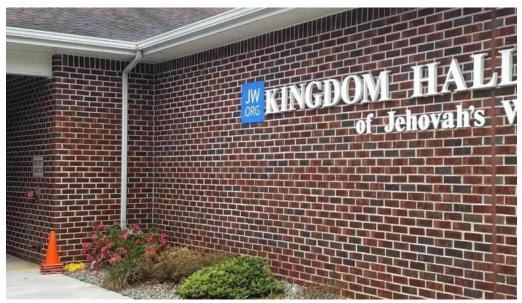

## Kingdom Hall of Jehovah's Witnesses - Bear

Delaware In Bear

| Published on: 12/04/25 | Hits: 612    |
|------------------------|--------------|
| Comments: 0            | See comments |
| Votes: 68              | Score: 4.7   |

https://www.churchnear.net/delaware/bear/kingdom-hall-of-jehovah-s-witnesses-bear\_221759.php

Delaware In Bear

Kingdom Hall of Jehovah's Witnesses - Bear

### Welcome to the Kingdom Hall of Jehovah's Witnesses in Bear, Delaware

The \*\*Kingdom Hall of Jehovah's Witnesses\*\* in Bear, Delaware, is a welcoming place where individuals can gather to learn and discuss the teachings of the Bible. This location offers a \*\*wheelchair-accessible entrance\*\*, ensuring that everyone has the opportunity to participate in the spiritual activities offered.