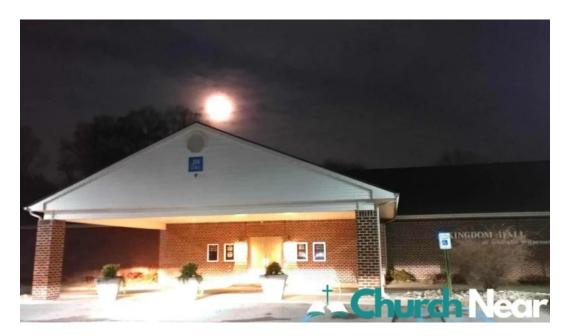

### Welcome to the Kingdom Hall of Jehovah's Witnesses in Bear, Delaware

The \*\*Kingdom Hall of Jehovah's Witnesses\*\* in Bear, Delaware, is a welcoming place where individuals can gather to learn and discuss the teachings of the Bible. This location offers a \*\*wheelchair-accessible entrance\*\*, ensuring that everyone has the opportunity to participate in the spiritual activities offered.

#### Our business is found at

2101 Red Lion Rd, 19701 Bear, Delaware - United States (US)