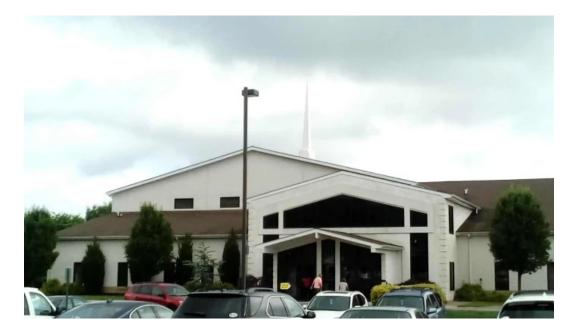

#### Welcome to Love of Christ Church in Bear, Delaware

Love of Christ Church (LOCC) is a vibrant and multicultural community that offers a warm and inviting atmosphere for worshippers. Located in Bear, Delaware, LOCC stands out not only for its spiritual teachings but also for its commitment to \*\*accessibility\*\*.

#### **Wheelchair-Accessible Facilities**

One of the key features of Love of Christ Church is its \*\*wheelchair-accessible car park\*\*. This ensures that all members of the community can safely and

conveniently reach the church without any barriers. Furthermore, the \*\*wheelchair-accessible entrance\*\* allows for easy access to the sanctuary so that everyone can participate in services and events.