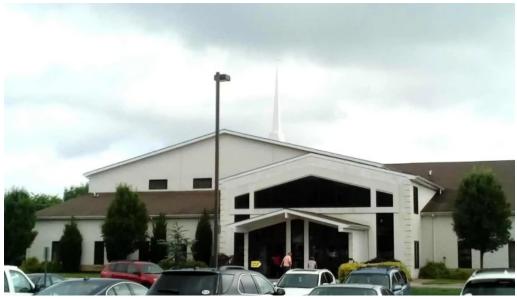

#### Welcome to Love of Christ Church in Bear, Delaware

Love of Christ Church (LOCC) is a vibrant and multicultural community that offers a warm and inviting atmosphere for worshippers. Located in Bear, Delaware, LOCC stands out not only for its spiritual teachings but also for its commitment to \*\*accessibility\*\*.

#### **Wheelchair-Accessible Facilities**

One of the key features of Love of Christ Church is its \*\*wheelchair-accessible car park\*\*. This ensures that all members of the community can safely and

conveniently reach the church without any barriers. Furthermore, the \*\*wheelchair-accessible entrance\*\* allows for easy access to the sanctuary so that everyone can participate in services and events.