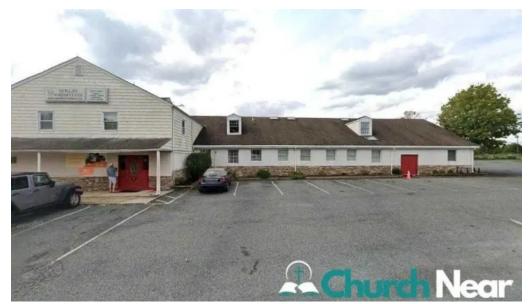

#### Welcome to the New Church of Redemption in Bear, Delaware

The \*\*New Church of Redemption\*\* is a vibrant community organization located in the heart of Bear, Delaware. With a commitment to inclusivity, this church ensures that all visitors feel welcomed and valued.

#### Accessibility Features at the New Church of Redemption

One of the standout features of the New Church of Redemption is its \*\*wheelchair-accessible entrance\*\*. This thoughtful design allows individuals with mobility challenges to enter the church comfortably and safely.

# **Parking Facilities**

For those visiting the church, convenient \*\*on-site parking\*\* is available. This makes attending services and events hassle-free. The church also boasts a \*\*wheelchair-accessible car park\*\*, ensuring that everyone has easy access to the facilities.