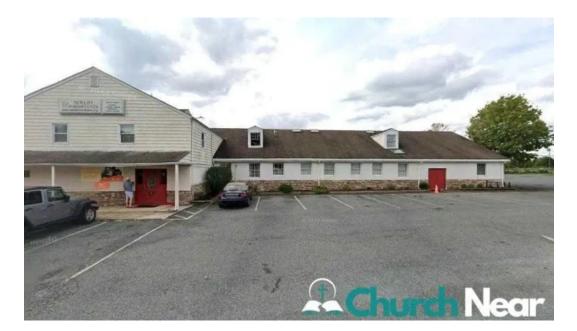

#### Welcome to the New Church of Redemption in Bear, Delaware

The \*\*New Church of Redemption\*\* is a vibrant community organization located in the heart of Bear, Delaware. With a commitment to inclusivity, this church ensures that all visitors feel welcomed and valued.

#### Accessibility Features at the New Church of Redemption

One of the standout features of the New Church of Redemption is its \*\*wheelchair-accessible entrance\*\*. This thoughtful design allows individuals with mobility challenges to enter the church comfortably and safely.

# **Parking Facilities**

For those visiting the church, convenient \*\*on-site parking\*\* is available. This makes attending services and events hassle-free. The church also boasts a \*\*wheelchair-accessible car park\*\*, ensuring that everyone has easy access to the facilities.