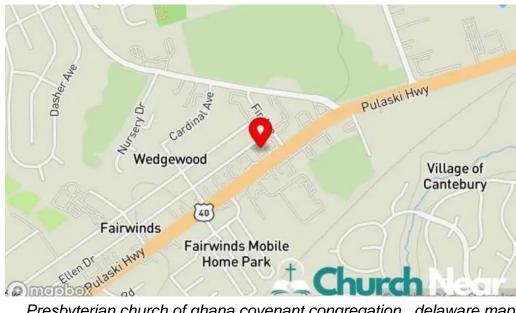

#### The premises are located at

707 Pulaski Hwy, 19701 Bear, Delaware - United States (US)

The contact line of the respective **Church** is  $\pm 1240-758-3884$ And if you want to send a WhatsApp, you can do so at $\pm 1240-758-3884$ 