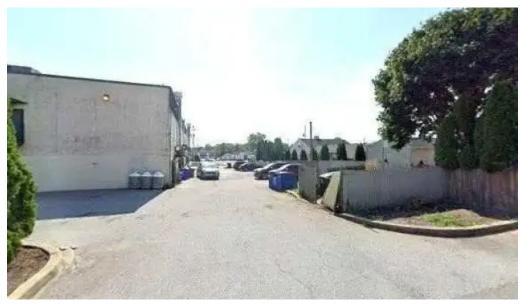

#### Wheelchair-Accessible Car Park

In addition to its accessible entrance, the church offers a **wheelchair-accessible car park**. This feature allows individuals with mobility challenges to easily access the church facilities without any barriers. The convenience of parking close to the entrance makes attending services and events more manageable for all members of the community.

#### The premises are located at

707 Pulaski Hwy, 19701 Bear, Delaware - United States (US)

The contact line of the respective **Church** is  $\pm 1240-758-3884$ And if you want to send a WhatsApp, you can do so at $\pm 1240-758-3884$ 