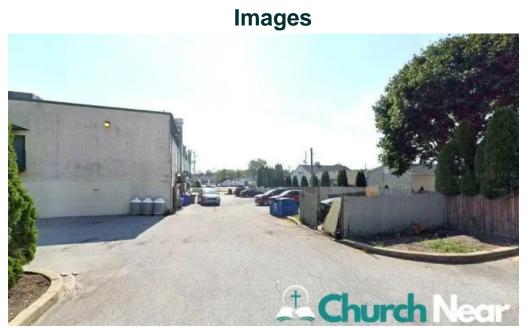

#### Wheelchair-Accessible Car Park

In addition to its accessible entrance, the church offers a **wheelchair-accessible car park**. This feature allows individuals with mobility challenges to easily access the church facilities without any barriers. The convenience of parking close to the entrance makes attending services and events more manageable for all members of the community.

#### The premises are located at

707 Pulaski Hwy, 19701 Bear, Delaware - United States (US)

The contact line of the respective **Church** is  $\pm 1240-758-3884$ And if you want to send a WhatsApp, you can do so at $\pm 1240-758-3884$ 