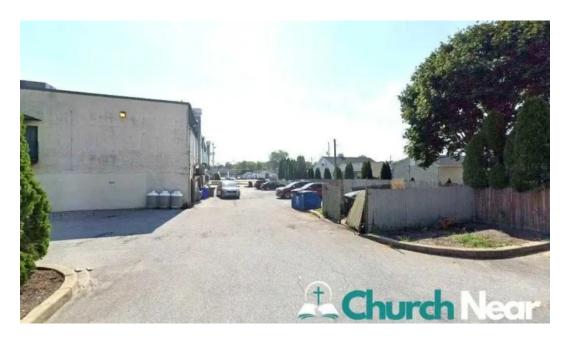

#### Wheelchair-Accessible Car Park

In addition to its accessible entrance, the church offers a **wheelchair-accessible car park**. This feature allows individuals with mobility challenges to easily access the church facilities without any barriers. The convenience of parking close to the entrance makes attending services and events more manageable for all members of the community.

#### The premises are located at

707 Pulaski Hwy, 19701 Bear, Delaware - United States (US)

The contact line of the respective **Church** is  $\pm 1240-758-3884$ And if you want to send a WhatsApp, you can do so at $\pm 1240-758-3884$ 