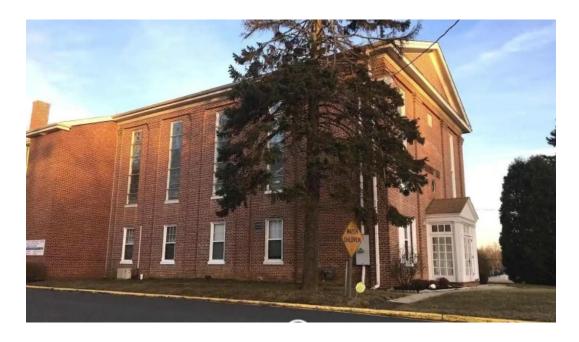

# Red Lion United Methodist Church: A Welcoming Community in Bear, Delaware

Red Lion United Methodist Church, located in Bear, Delaware, is more than just a place of worship; it is a vibrant community that embraces diversity and inclusivity. One of the standout features of this church is its commitment to accessibility, ensuring that everyone can participate in its offerings.

### **Accessibility for All**

The Red Lion United Methodist Church prides itself on providing an **accessible environment** for all attendees. This includes having a **wheelchair-accessible entrance**, making it easy for individuals with mobility challenges to enter and enjoy the services without barriers.

#### Wheelchair-Accessible Car Park

Additionally, the church offers a **wheelchair-accessible car park** that ensures convenient access for those who need it. This thoughtful planning reflects the church's dedication to making its facilities welcoming for everyone in the community.