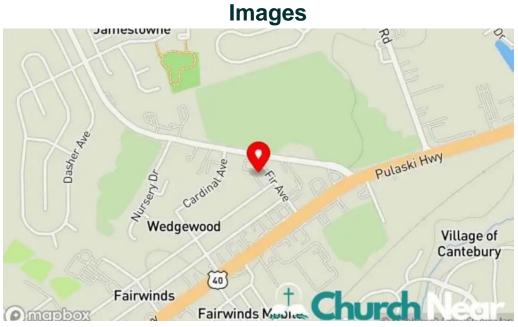

#### Our business is located at

60 Fir Ave, 19701 Bear, Delaware - United States (US)

The contact line of the respective **Church** is <u>+1302-691-3130</u> And if you want to send a WhatsApp, you can do so at+1302-691-3130 If you need to adjust any information that you feel is incorrect regarding this page, we urge you to forward a message so we can we will handle it quickly. With anticipation thanks.

Sanctuary baptist fellowship map

Sanctuary baptist fellowship bear

Sanctuary baptist fellowship all