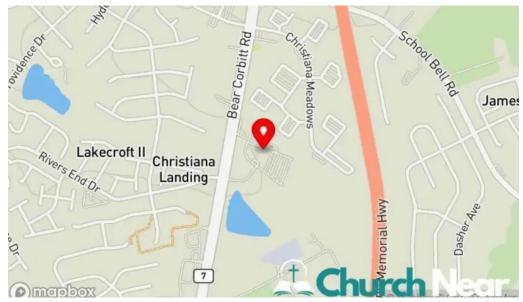

#### We are found at

345 Bear Christiana Rd, 19701 Bear, Delaware - United States (US)

The contact phone of the mentioned **Catholic church** is  $\pm 1302-322-6430$ And if you want to send a WhatsApp, you can do so at $\pm 1302-322-6430$ 