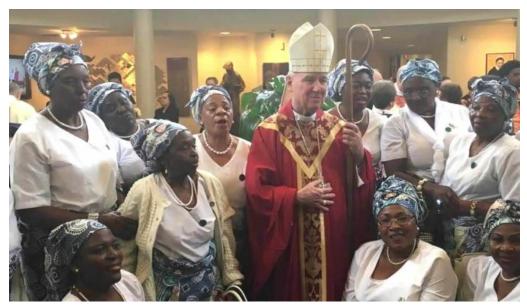

## A Community of Kindness and Care

Visitors often describe the church as a beautiful place filled with truly great people. One attendee mentioned, "We're a family," emphasizing the importance of community connections. This church serves as an important place for individuals to start their journey in faith, reminding everyone that every relationship with the Lord is unique and should be carried into all aspects of life. Father Roger, the beloved pastor, is known for his down-to-earth demeanor and ability to connect with congregants. Many appreciate how he engages with everyone during mass, making them feel like part of a large, extended family. His kindness, caring nature, and readiness to answer questions about the Catholic faith have made a significant impact on many, leading them to deepen their spiritual journeys.