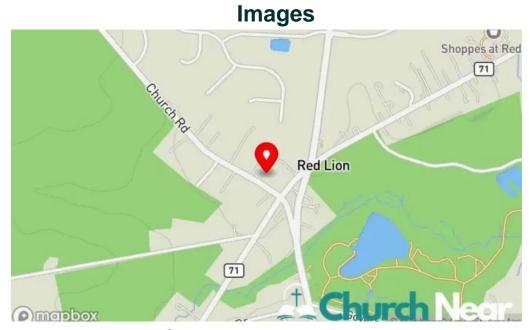

#### Our business is at

1545 Church Rd, 19701 Bear, Delaware - United States (US)

The phone of the respective **Place of worship** is <u>+1302-832-1959</u> And if you want to send a WhatsApp, you can do so at<u>+1302-832-1959</u>

St veronica mission church map

St veronica mission church bear

St veronica mission church all