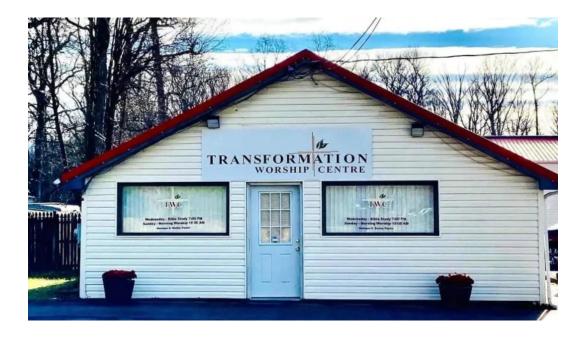

# Transformation Worship Centre - Bear

## **Welcome to Transformation Worship Centre**

Transformation Worship Centre in Bear, Delaware, is a welcoming and inclusive space for worship and community. This church is designed to provide a supportive environment for everyone, including those with mobility challenges.

#### Wheelchair-Accessible Entrance

Upon arriving at Transformation Worship Centre, guests will find a \*\*wheelchair-accessible entrance\*\*. This is an essential feature that allows individuals with disabilities to enter the building safely and comfortably. The design of the entrance reflects the church's mission to create a welcoming atmosphere for all.