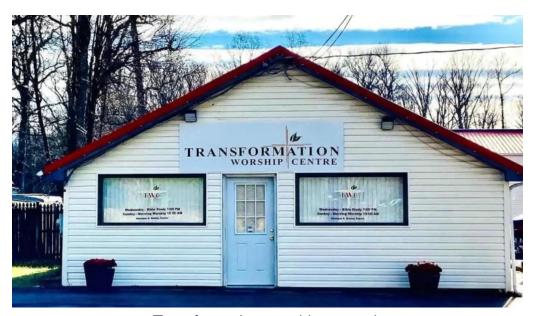

# Transformation Worship Centre - Bear

## **Welcome to Transformation Worship Centre**

Transformation Worship Centre in Bear, Delaware, is a welcoming and inclusive space for worship and community. This church is designed to provide a supportive environment for everyone, including those with mobility challenges.

#### Wheelchair-Accessible Entrance

Upon arriving at Transformation Worship Centre, guests will find a \*\*wheelchair-accessible entrance\*\*. This is an essential feature that allows individuals with disabilities to enter the building safely and comfortably. The design of the entrance reflects the church's mission to create a welcoming atmosphere for all.