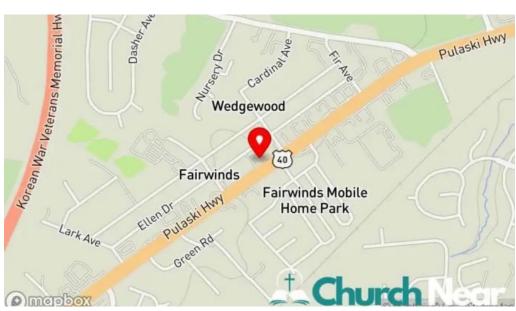

#### The business is situated at

745 Pulaski Hwy, 19701 Bear, Delaware - United States (US)

The contact line of this **Church** is  $\pm 1302 - 325 - 0321$ And if you want to send a WhatsApp, you can do so at $\pm 1302 - 325 - 0321$ 

## Images

Ultimate praise ministries videos

Ultimate praise ministries street view 360deg

Ultimate praise ministries map

Ultimate praise ministries bear

Ultimate praise ministries all