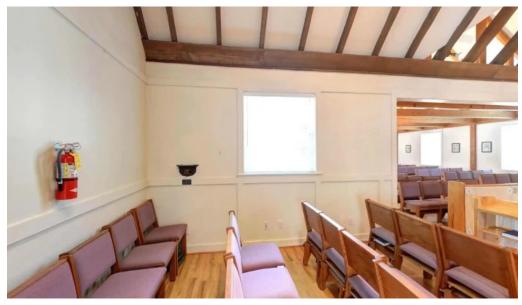

### Welcome to St. Martha's Episcopal Church in Bethany Beach, Delaware

St. Martha's Episcopal Church is not just another place of worship; it is a vibrant part of the Bethany Beach community. Nestled by the ocean, this unique church combines modern architecture with a welcoming atmosphere that attracts both locals and vacationers alike.

### A Beautiful Setting for Worship

The church's unique architecture fits seamlessly into the oceanside environment, creating a beautiful setting for worship. On sunny days, the church is bathed in natural light, enhancing the overall uplifting feeling that many parishioners have noted. Those who visit often mention the spirituality of the place, remarking how it feels like a home away from home. This sacred space has also become a venue for various community gatherings, including 12-step meetings, showcasing the loving spirit that emanates from its members.