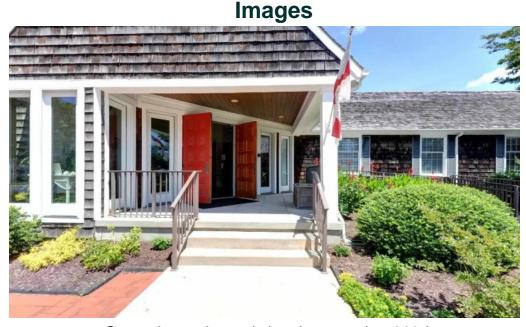

### Accessibility at St. Martha's

One of the standout features of St. Martha's Episcopal Church is its

commitment to accessibility. For those who may require additional assistance, the church offers a \*\*wheelchair-accessible car park\*\* and a \*\*wheelchair-accessible entrance\*\*. This ensures that everyone can enjoy the uplifting experience that St. Martha's provides, regardless of mobility challenges.