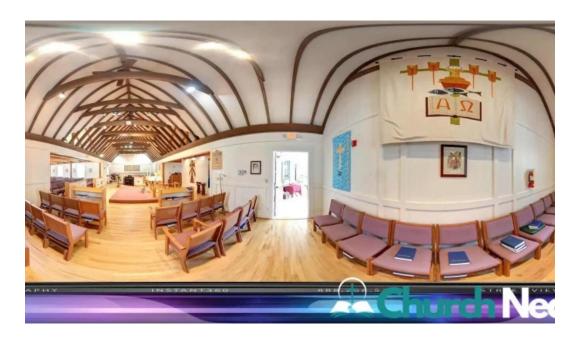

### A Beautiful Setting for Worship

The church's unique architecture fits seamlessly into the oceanside environment, creating a beautiful setting for worship. On sunny days, the church is bathed in natural light, enhancing the overall uplifting feeling that many parishioners have noted. Those who visit often mention the spirituality of the place, remarking how it feels like a home away from home. This sacred space has also become a venue for various community gatherings, including 12-step meetings, showcasing the loving spirit that emanates from its members.