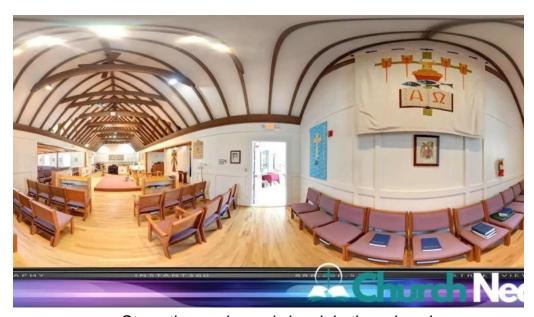

### Welcome to St. Martha's Episcopal Church in Bethany Beach, Delaware

St. Martha's Episcopal Church is not just another place of worship; it is a vibrant part of the Bethany Beach community. Nestled by the ocean, this unique church combines modern architecture with a welcoming atmosphere that attracts both locals and vacationers alike.

### A Beautiful Setting for Worship

The church's unique architecture fits seamlessly into the oceanside environment, creating a beautiful setting for worship. On sunny days, the church is bathed in natural light, enhancing the overall uplifting feeling that many parishioners have noted. Those who visit often mention the spirituality of the place, remarking how it feels like a home away from home. This sacred space has also become a venue for various community gatherings, including 12-step meetings, showcasing the loving spirit that emanates from its members.

St marthas episcopal church street view 360deg

St marthas episcopal church map

St marthas episcopal church by owner

St marthas episcopal church all

St martha s episcopal church bethany beach