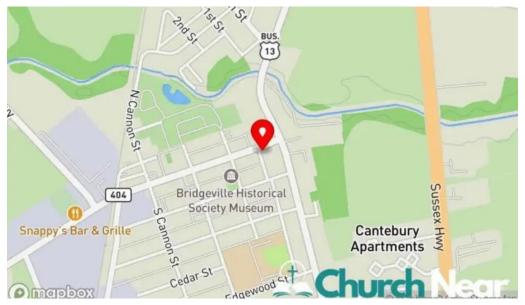

#### You can find us in

109 Market St, 19933 Bridgeville, Delaware - United States (US)

The phone number of the respective **Church** is <u>+1302-337-8400</u> And if you want to send a WhatsApp, you can do so at<u>+1302-337-8400</u>

## **Images**

Family ministries map

Family ministries bridgeville

Family ministries all