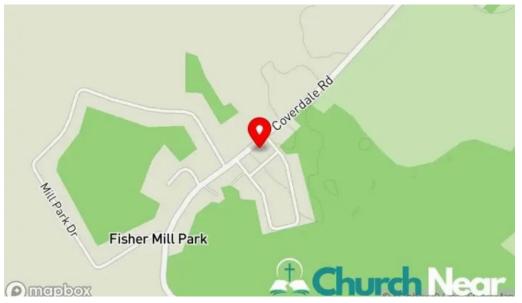

#### You can reach us at

21051 Coverdale Rd, 19933 Bridgeville, Delaware - United States (US)

If necessary to modify any information that you believe is not precise regarding this site, we ask forward a message so we can we will adjust it quickly. Thanks beforehand thanks for your cooperation.

## **Images**

Greater faith temple church of god in christ map

Greater faith temple church of god in christ bridgeville

Greater faith temple church of god in christ all