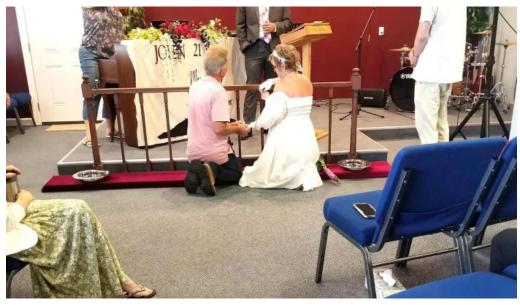

#### **Welcoming Atmosphere**

Guests frequently mention the **wheelchair-accessible entrance**, which reinforces the church's dedication to creating a space where everyone feels comfortable. Whether you're attending a Sunday service or a special event like a wedding, you can expect a warm and inviting environment. One couple described their wedding experience as "very quaint and casual," perfectly capturing the spirit of love and community that Church John 21 Ministries embodies.

#### **Memorable Services and Events**

Attendees often rave about the Sunday services, noting the impactful messages delivered by the pastor and his wife. Their welcoming demeanor makes everyone feel right at home, contributing to an atmosphere where fellowship thrives. Comments like "great messages and friendly people" illustrate the strong sense of community within the congregation.