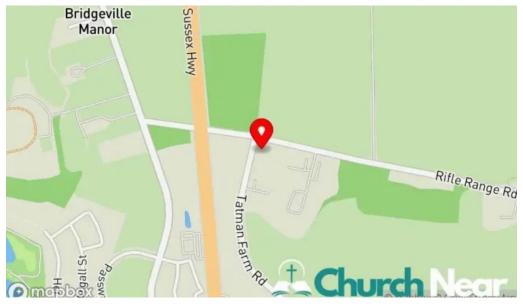

#### You can reach us at

9290 Rifle Range Rd, 19933 Bridgeville, Delaware - United States (US)

The phone of the respective **Church** is <u>+1302-258-9392</u> And if you want to send a WhatsApp, you can do so at+1302-258-9392