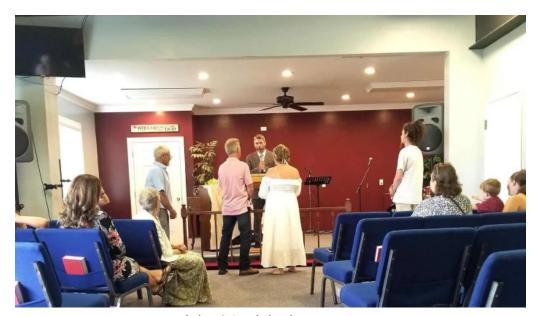

#### **Welcoming Atmosphere**

Guests frequently mention the **wheelchair-accessible entrance**, which reinforces the church's dedication to creating a space where everyone feels comfortable. Whether you're attending a Sunday service or a special event like a wedding, you can expect a warm and inviting environment. One couple described their wedding experience as "very quaint and casual," perfectly capturing the spirit of love and community that Church John 21 Ministries embodies.

#### **Memorable Services and Events**

Attendees often rave about the Sunday services, noting the impactful messages delivered by the pastor and his wife. Their welcoming demeanor makes everyone feel right at home, contributing to an atmosphere where fellowship thrives. Comments like "great messages and friendly people" illustrate the strong sense of community within the congregation.