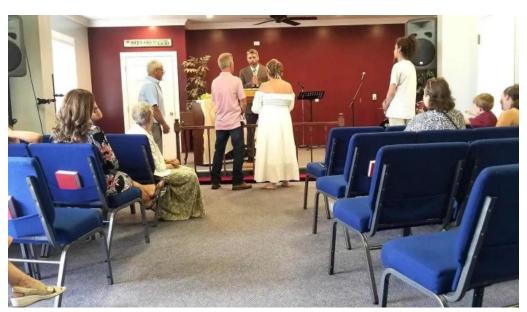

#### **Welcoming Atmosphere**

Guests frequently mention the **wheelchair-accessible entrance**, which reinforces the church's dedication to creating a space where everyone feels comfortable. Whether you're attending a Sunday service or a special event like a wedding, you can expect a warm and inviting environment. One couple described their wedding experience as "very quaint and casual," perfectly capturing the spirit of love and community that Church John 21 Ministries embodies.

#### **Memorable Services and Events**

Attendees often rave about the Sunday services, noting the impactful messages delivered by the pastor and his wife. Their welcoming demeanor makes everyone feel right at home, contributing to an atmosphere where fellowship thrives. Comments like "great messages and friendly people" illustrate the strong sense of community within the congregation.